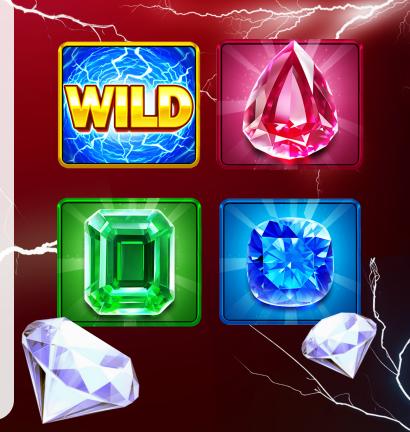

The electrifying action begins in the basegame, where shiny emeralds, sapphires, and ruby jewels illuminate the reels and rain down like a storm of 24-carate bling pouring from the sky. Watch out for **Wilds**—they can randomly activate on non-winning spins and trigger a shower of super-charged diamonds, guaranteeing explosive wins!

Every tumble brings a win, boosting the progress scale and feeding the main diamond with the value of the symbols tumbled. Get ready to experience the lightning rush of Diamond Charge Megaways after getting four or more consecutive tumbles and activating the **Freespins** feature! With 4/5/6/7/8+ tumbles, you'll receive 8/10/12/14/16 Freespins respectively!