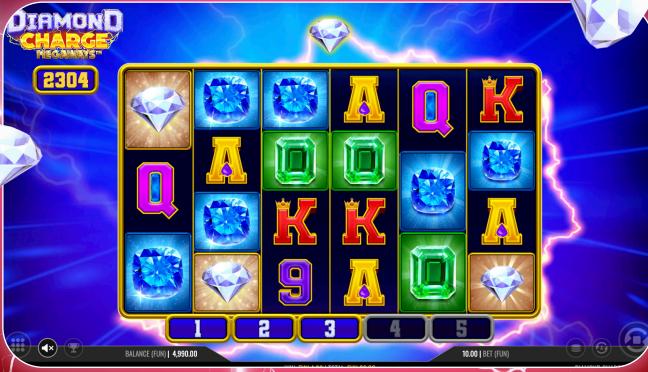

# **Game Description**

Brace yourself for a charge of super-powered diamonds, cascading wins, and gemstone glamour, and watch your spins crackle with electricity in **Diamond Charge Megaways**—the latest bejewelled slot from Iron Dog Studio!

The electrifying action begins in the basegame, where shiny emeralds, sapphires, and ruby jewels illuminate the reels and rain down like a storm of 24-carate bling pouring from the sky. Watch out for **Wilds**—they can randomly activate on non-winning spins and trigger a shower of super-charged diamonds, guaranteeing explosive wins!

Every tumble brings a win, boosting the progress scale and feeding the main diamond with the value of the symbols tumbled. Get ready to experience the lightning rush of Diamond Charge Megaways after getting four or more consecutive tumbles and activating the **Freespins** feature! With 4/5/6/7/8+ tumbles, you'll receive 8/10/12/14/16 Freespins respectively!