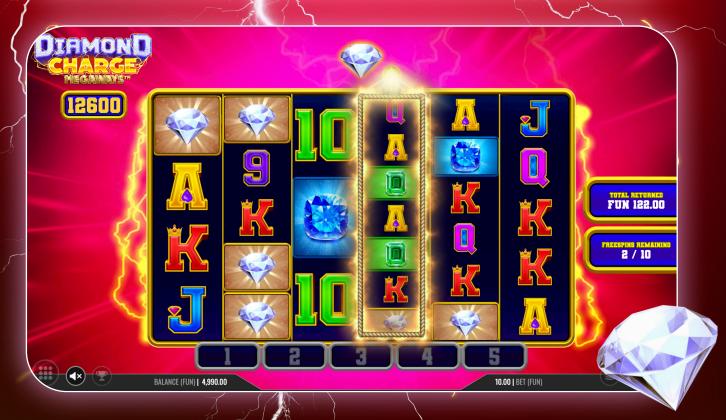

#### **FREESPINS**

HR 1/347

Get 4 or more consecutive tumbles to enter the **Freespins** mode (4/5/6/7/8+ tumbles, award 8/10/12/14/16 Freespins respectively)!

Every tumble brings a win, boosting the progress scale and feeding the main diamond with the value of the symbols tumbled. Get ready to experience the lightning rush of Diamond Charge Megaways after getting four or more consecutive tumbles and activating the **Freespins** feature! With 4/5/6/7/8+ tumbles, you'll receive 8/10/12/14/16 Freespins respectively!