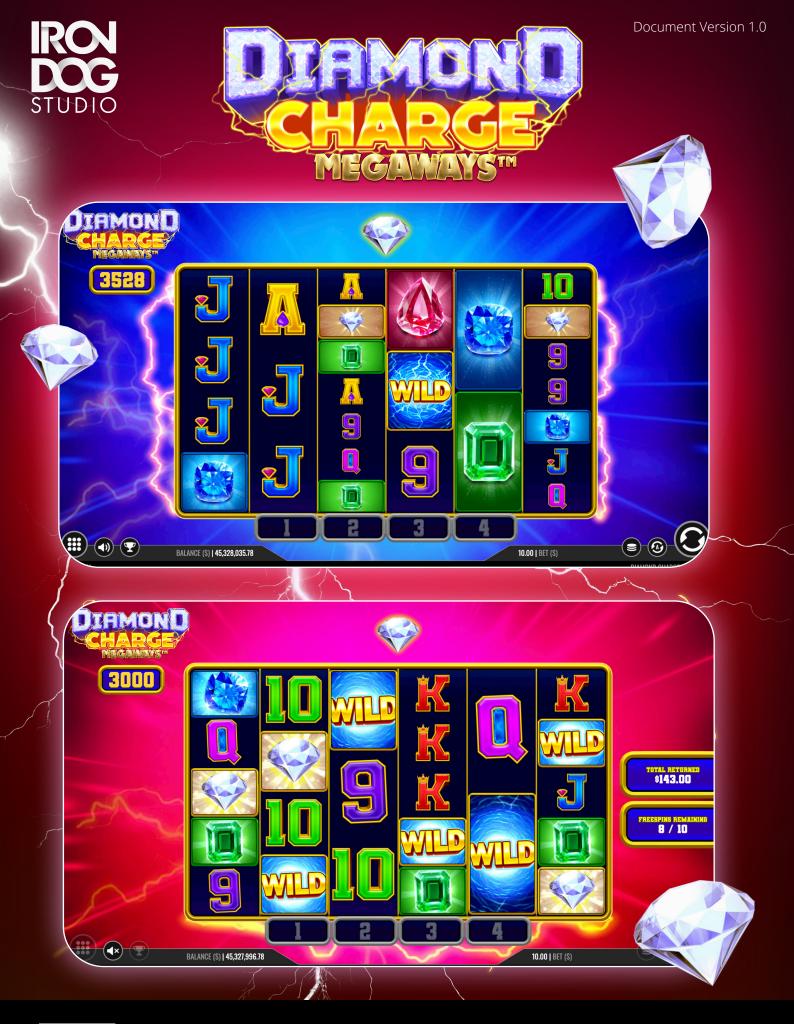

### **Game Description**

Brace yourself for a charge of super-powered diamonds, cascading wins, and gemstone glamour, and watch your spins crackle with electricity in **Diamond Charge Megaways**—the latest bejewelled slot from Iron Dog Studio!

The electrifying action begins in the basegame, where shiny emeralds, sapphires, and ruby jewels illuminate the reels and rain down like a storm of 24-carate bling pouring from the sky. Watch out for **Wilds**—they can randomly activate on non-winning spins and trigger a shower of super-charged diamonds, guaranteeing explosive wins! And there's more: With every win, the diamond at the top of the reel grows, bursting with a chance of **Diamond Wilds Showers** that drench the reels in electrifying payouts!

Every tumble brings a win, boosting the progress scale and feeding the main diamond with the value of the symbols tumbled. Get ready to experience the lightning rush of Diamond Charge Megaways after getting four or more consecutive tumbles and activating the **Freespins** feature! With **4/5/6/7/8+ tumbles**, you'll receive **8/10/12/14/16 Freespins** respectively!