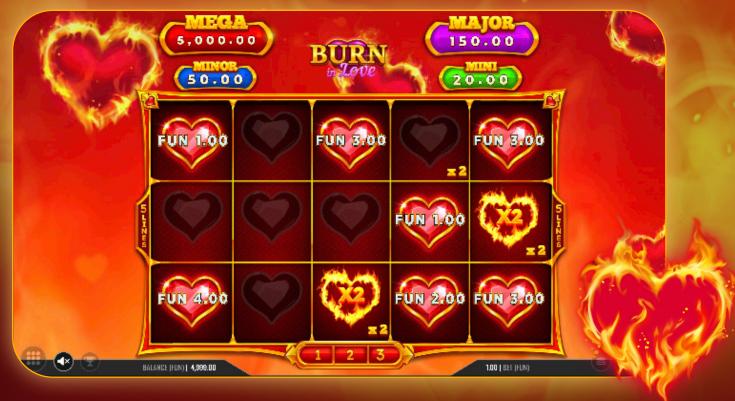

## **Game Features**

**HOLD & WIN** 1/155 HR

Get an extra dose of romance by landing 6 or more hearts and getting into the Hold & Win mode! Enjoy 3 respins that reset with every new symbol landed!

## **Game Description**

Set your heart ablaze with Burn in Love, Prospect Gaming's fiery slot where flaming hearts and sizzling passions ignite romance and powerful feelings on every spin!

Get an extra dose of romance with the **Hold & Win** feature, granting you 3 spins that reset with every new symbol. If you're ready to fall head over heels, keep an eye out for the Jackpots, where **Mini**, **Minor**, and **Major** prizes reward 20x, 50x, and 150x your stake. Fill the entire board, and the dazzling **Mega Jackpot** (5,000x) will be yours! If love is not enough to trigger Hold & Win, fear not—cash showers can substitute or boost your way to success.

Once in romance mode with Hold & Win, look out for the **Collector Symbols**, which gather all the values on the board—cash amounts, jackpot prizes, and even other **collectors**—for a blazing payout that could set your heart on fire! And don't forget the **multipliers**, which are only available during this feature and can boost the payouts of individual shells by up to 10x!