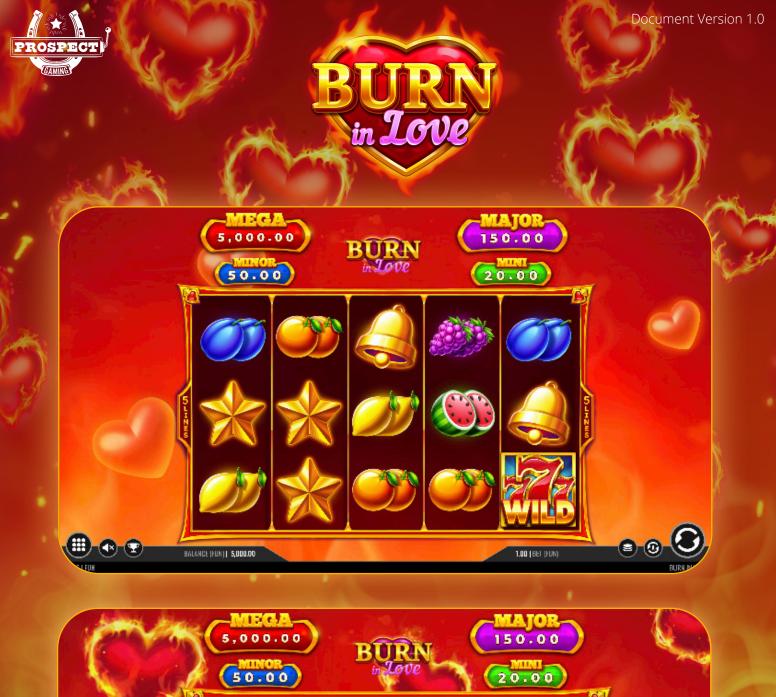

## **Game Description**

Set your heart ablaze with Burn in Love, Prospect Gaming's fiery slot where flaming hearts and sizzling passions ignite romance and powerful feelings on every spin!

Get an extra dose of romance with the **Hold & Win** feature, granting you 3 spins that reset with every new symbol. If you're ready to fall head over heels, keep an eye out for the Jackpots, where **Mini**, **Minor**, and **Major** prizes reward 20x, 50x, and 150x your stake. Fill the entire board, and the dazzling **Mega Jackpot** (5,000x) will be yours! If love is not enough to trigger Hold & Win, fear not—cash showers can substitute or boost your way to success.