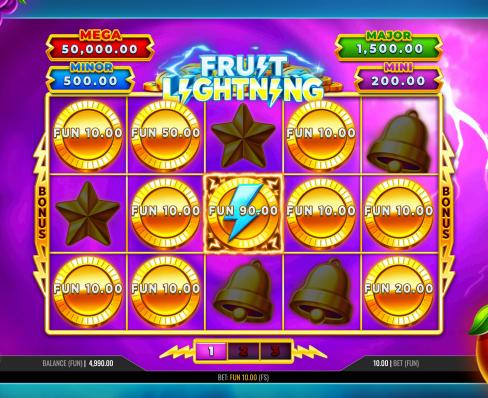

## Game Features

**HOLD & WIN** HR 1/147 Land six or more coins to trigger three respins, which reset each time a new symbol lands.

Keep an eye out for the Collectors—they will gather the value of all other symbols on the reels!

As the storm rolls in, fruity symbols go full power, triggering Hold & Win when six or more coins land. Lightning bolts strike, awarding players three respins that reset with every new symbol. Fill the entire board for the ultimate cashout, and keep an eye out for Jackpot Coins—they only appear during Hold & Win!

But there's more—brace yourself for random Lightning Coin Showers, which keep tensions high and can even trigger Hold & Win!

Venture into the eye of the storm with Fruit Lightning, where every spin crackles with energy, and big wins are just one lightning strike away!