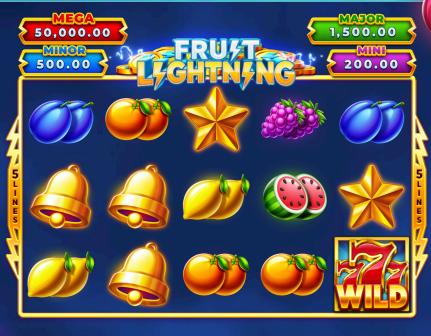

## **Game Description**

Get ready to electrify the reels with Fruit Lightning, where juicy fruits meet high-voltage thrills!

In this slot, cherries, oranges, and other fruity favourites aren't just here to look pretty; they are supercharged and ready to zap you with electrifying wins!

Each spin is like a fruit salad in a storm – a little chaotic, very tasty, and just dangerous enough to keep you hooked! Look out for thunderous surprises, including Wilds, Collectors, and juicy Jackpots (Mini, Minor, Major) boosting your payouts to the sky.