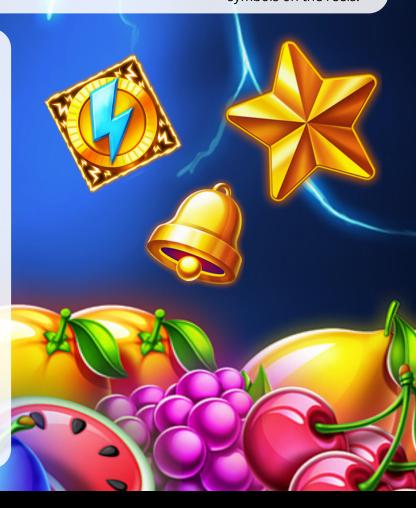

## Game Features

**HOLD & WIN** HR 1/147 Land six or more coins to trigger three respins, which reset each time a new symbol lands.

Keep an eye out for the Collectors—they will gather the value of all other symbols on the reels!

## **Game Description**

Get ready to electrify the reels with Fruit Lightning, where juicy fruits meet high-voltage thrills!

In this slot, cherries, oranges, and other fruity favourites aren't just here to look pretty; they are supercharged and ready to zap you with electrifying wins!

Each spin is like a fruit salad in a storm – a little chaotic, very tasty, and just dangerous enough to keep you hooked! Look out for thunderous surprises, including Wilds, Collectors, and juicy Jackpots (Mini, Minor, Major) boosting your payouts to the sky.

As the storm rolls in, fruity symbols go full power, triggering Hold & Win when six or more coins land. Lightning bolts strike, awarding players three respins that reset with every new symbol. Fill the entire board for the ultimate cashout, and keep an eye out for Jackpot Coins—they only appear during Hold & Win!