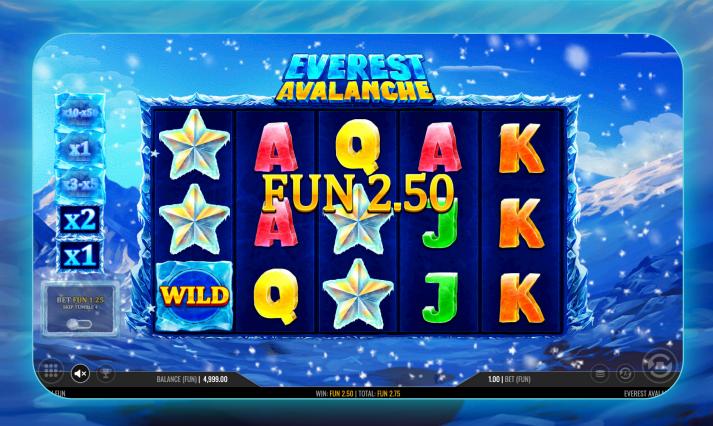

## **Game Features**

**MULTIPLIER MOUNTAIN** 

Climb the mountain with each tumble and unlock new multipliers along the way!

ANTE BET

**JDI** 

With Ante Bet enabled, players unlock an exciting boost, ramping up their chances of hitting powerful multipliers after just three consecutive tumbles (from 10x to 50x - awarded at random)!

## **Game Description**

Do you have what it takes to conquer the towering heights of Mount Everest and claim breathtaking rewards? Then brace yourself for the ultimate challenge in Everest Avalanche!

The journey to the summit is not for the faint-hearted. Watch your step as you ascend the Multiplier Mountain, where every winning tumble propels you closer to the summit! The higher you climb, the greater the multipliers, starting at 2x and ultimately reaching a jaw-dropping 50x multiplier at the mountain's peak!

But beware—the oxygen is thin, and the stakes are high! If you want to fast-track your journey, the Ante Bet is your secret weapon. Activate it to skip some of the lower multipliers, boosting your odds of reaching that sparkling 50x multiplier after just three successful tumbles.