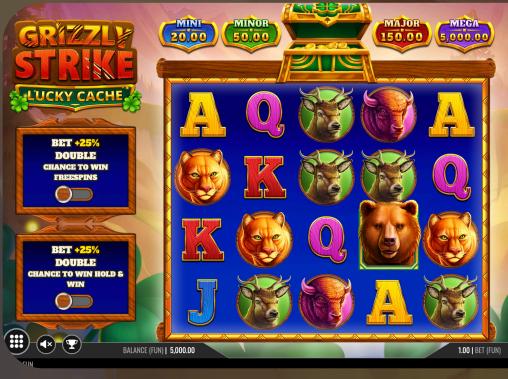

### **Game Features**

**HOLD & WIN**Land 6 coins and trigger 3 Hold & Win respins! During the feature, mystery symbols can appear and transform into Jackpots (Mini, Minor, or Major) by the end of the round.

**FREESPINS** Land 3 Scatters and trigger 8 Freespins! With 3 additional Scatters, Freespins can be retriggered.

Experience a crescendo of excitement with Grizzly Strike Lucky Cache, where lush landscapes and eye-catching designs set the stage for an immersive adventure. The excitement begins when six or more coins land on the board, triggering Hold & Win. Keep an eye out for the Mystery Symbols - they can grant you amazing jackpots!

The excitement reaches new points when three scatters land, awarding eight Free spins. Here, all wilds double to 2x Wilds, and landing three more scatters grants even more Free spins!