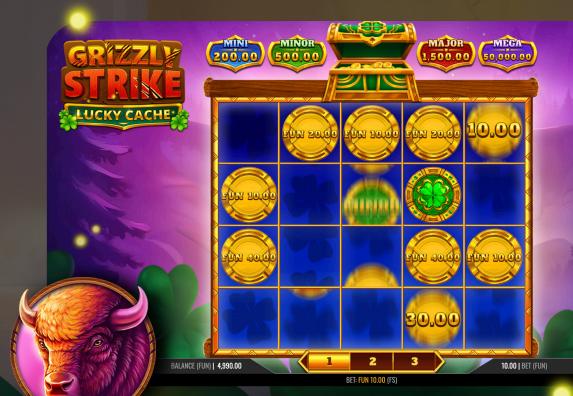

### **Game Features**

**HOLD & WIN**Land 6 coins and trigger 3 Hold & Win respins! During the feature, mystery symbols can appear and transform into Jackpots (Mini, Minor, or Major) by the end of the round.

Experience a crescendo of excitement with Grizzly Strike Lucky Cache, where lush landscapes and eye-catching designs set the stage for an immersive adventure. The excitement begins when six or more coins land on the board, triggering Hold & Win. Keep an eye out for the Mystery Symbols - they can grant you amazing jackpots!

But there's more! Even if the Hold & Win doesn't activate when coins are landed, you still have a chance for a Coin Shower – coins bursting from the lucky cache straight into your payouts for a surprise boost!