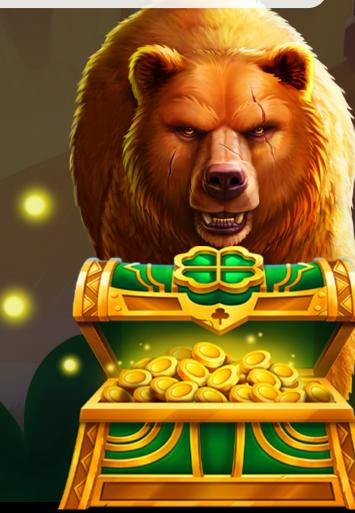

# **Game Description**

Get ready to tame the ferocious grizzly bear in Grizzly Strike Lucky Cache from Iron Dog Studio. Explore the lush wilderness, encounter the rich mountain wildlife and brave the grizzly's fierce roar! Key Features: *Hold & Win, Feespins, Multiplying Wilds*.

Experience a crescendo of excitement with Grizzly Strike Lucky Cache, where lush landscapes and eye-catching designs set the stage for an immersive adventure. The excitement begins when six or more coins land on the board, triggering Hold & Win. Keep an eye out for the Mystery Symbols - they can grant you amazing jackpots!