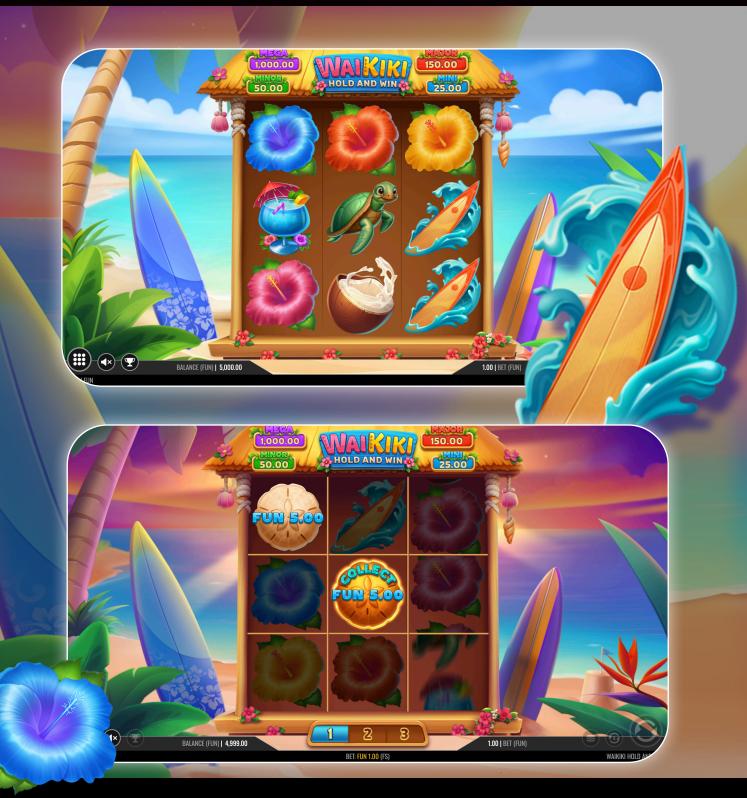

#### **Game Description**

Get on a cheeky escape to Waikiki Island with Waikiki Hold & Win, the ultimate summer slot game by Prospect Gaming!

Your Hawaiian adventure begins in the base game when the collector gathers the cash value of all the cash symbols that land. When in luck, watch as the cash and collector symbols stick on the board for up to three additional spins! And there's more! Landing a bonus symbol could unleash a Hawaiian luau of cash, with even more bonus symbols landing!

Dive into the heart of the Waikiki fun by landing one or more bonus symbols to activate Hold & Win. Hold & Win awards three respins with collectors sticking on the reels, to ensure your tropical journey is filled with excitement until the very end. When a new bonus symbol lands on the board, the respins reset to three, keeping the Hawaiian luau going!