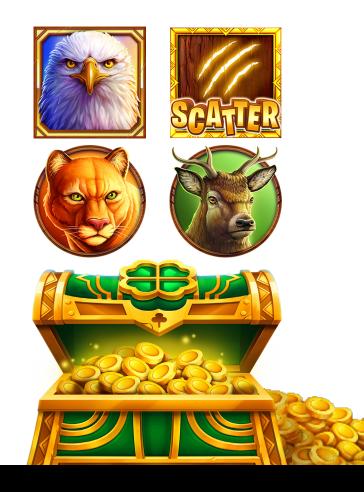

## **Game Description**

Meet Eagle Strike Lucky Cache, an exciting 25-line slot from Iron Dog Studio that takes players to an enchanting green canyon teeming with exotic wildlife and of course the powerful eagle, guardian of the leafy valley. **Key Features: Hold & Win, Freespins, Expanding Wilds** 

In Eagle Strike Lucky Cache the scenery gives off a majestic aura with vibrant colours and sharp graphics. Watch as the **treasure chest** at the top of the reels collects all the coins landed and rewards them to players when full. The anticipation builds up once 6 coins are landed, triggering **Hold & Win**. The player is granted 3 respins during which Mystery Coins may land on the reels awarding Jackpots at the end of the mechanic.