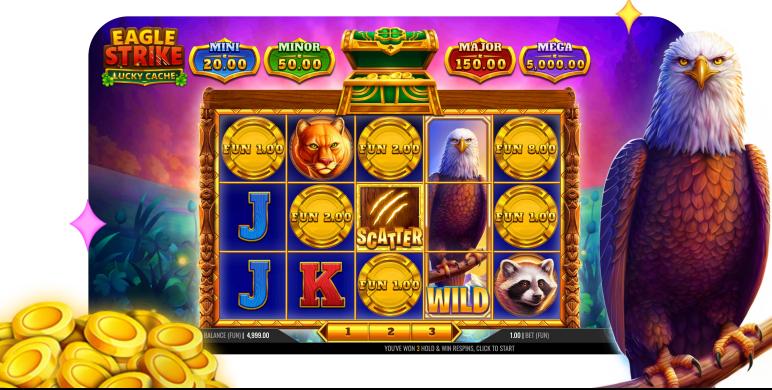

#### Game Features

**HOLD & WIN** HR 1/116

Land 6 coins and activate 3 Hold & Win respins! During the respins Jackpots can emerge as mystery coins, which pay at the end of the feature.

FREESPINS HR 1/335 Trigger 8 Freespins with just 3 Scatter symbols! Freespins can be retriggered with 3 additional Scatters and Hold & Win can also be activated, adding to the excitement.

In Eagle Strike Lucky Cache the scenery gives off a majestic aura with vibrant colours and sharp graphics. Watch as the **treasure chest** at the top of the reels collects all the coins landed and rewards them to players when full. The anticipation builds up once 6 coins are landed, triggering **Hold & Win**. The player is granted 3 respins during which Mystery Coins may land on the reels awarding Jackpots at the end of the mechanic.

The excitement intensifies when 3 Scatters are landed on the board, unlocking 8 **Freespins** rounds. Additional Freespins are awarded when 3 Scatters are landed during the Freespins rounds. And that's not all—Hold & Win can also be triggered for even bigger wins!