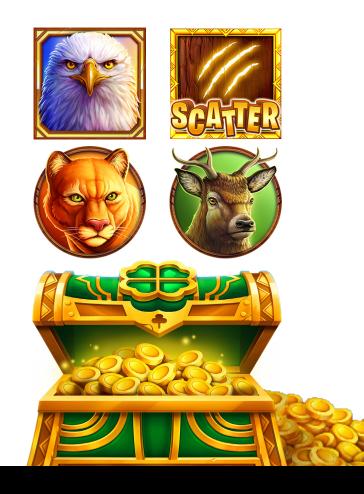

#### Game Features

**HOLD & WIN** HR 1/116

Land 6 coins and activate 3 Hold & Win respins! During the respins Jackpots can emerge as mystery coins, which pay at the end of the feature.

FREESPINS HR 1/335 Trigger 8 Freespins with just 3 Scatter symbols! Freespins can be retriggered with 3 additional Scatters and Hold & Win can also be activated, adding to the excitement.

### **Game Description**

Meet Eagle Strike Lucky Cache, an exciting 25-line slot from Iron Dog Studio that takes players to an enchanting green canyon teeming with exotic wildlife and of course the powerful eagle, guardian of the leafy valley. **Key Features: Hold & Win, Freespins, Expanding Wilds** 

In Eagle Strike Lucky Cache the scenery gives off a majestic aura with vibrant colours and sharp graphics. Watch as the **treasure chest** at the top of the reels collects all the coins landed and rewards them to players when full. The anticipation builds up once 6 coins are landed, triggering **Hold & Win**. The player is granted 3 respins during which Mystery Coins may land on the reels awarding Jackpots at the end of the mechanic.

The excitement intensifies when 3 Scatters are landed on the board, unlocking 8 **Freespins** rounds. Additional Freespins are awarded when 3 Scatters are landed during the Freespins rounds. And that's not all—Hold & Win can also be triggered for even bigger wins!