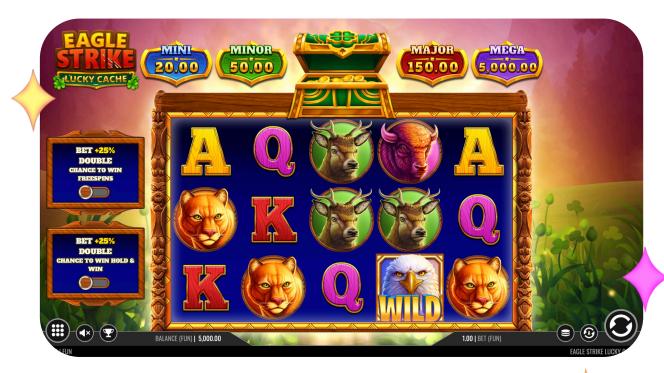

### **Game Description**

Meet Eagle Strike Lucky Cache, an exciting 25-line slot from Iron Dog Studio that takes players to an enchanting green canyon teeming with exotic wildlife and of course the powerful eagle, guardian of the leafy valley. **Key Features: Hold & Win, Freespins, Expanding Wilds** 

In Eagle Strike Lucky Cache the scenery gives off a majestic aura with vibrant colours and sharp graphics. Watch as the **treasure chest** at the top of the reels collects all the coins landed and rewards them to players when full. The anticipation builds up once 6 coins are landed, triggering **Hold & Win**. The player is granted 3 respins during which Mystery Coins may land on the reels awarding Jackpots at the end of the mechanic.

Take advantage of our **double ante-bet** option to maximise the chances of big wins. Players can activate the ante-bet for Hold & Win (HR 1/64), Freespins (HR 1/167), or both (H&W: 1/57, Freespins: 1/167) for the ultimate gaming experience!