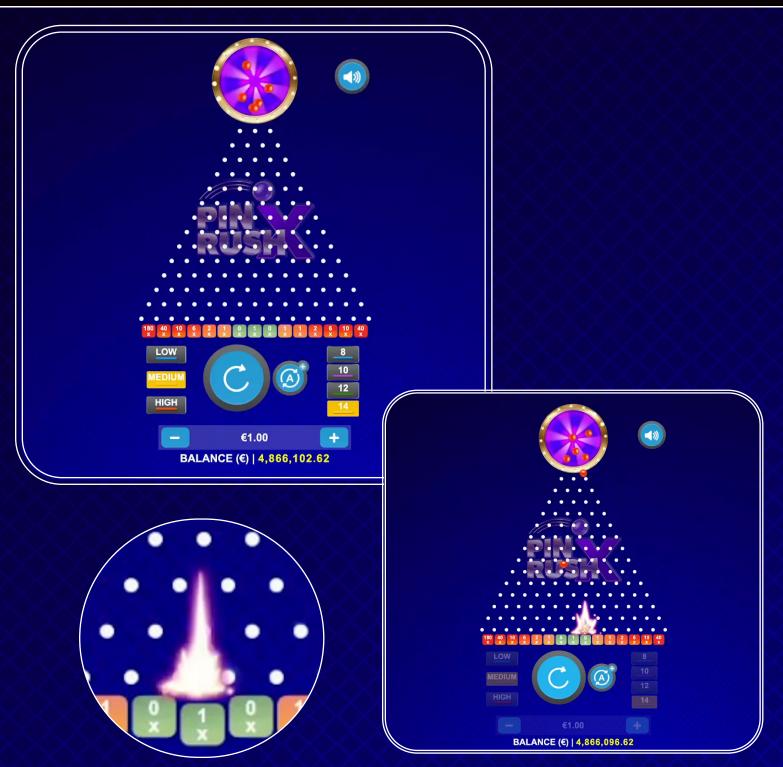

## **Game Description**

Meet Pin Rush X, AD LUNAM's latest arcade sensation!

In Pin Rush X cascading balls navigate through the board, for a chance of winning amazing rewards. With every bet, a ball gets released on the board where it can land in one of the 15 electrifying multiplier zones, boasting a max multiplier of 500x!

With two 500x multipliers on either end of the board, the fun is endless!

**GAMING DONE GREAT SINCE 2002** 

For more information search www.1X2Network.com

To support your game launch contact marketing@1x2network.com For all your bespoke asset needs