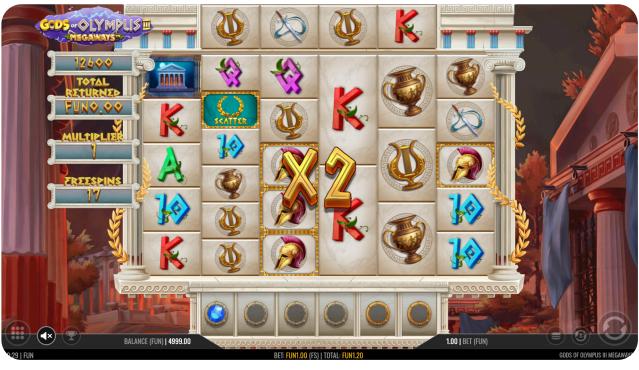

The anticipation builds with Freespins. Landing 4/5/6 Scatter Symbols awards 8/12/20 Freespins respectively. During Freespins, Zeus takes his power to new heights, and the Wild Multiplier he awards increases with each appearance on the board, elevating the excitement for players.