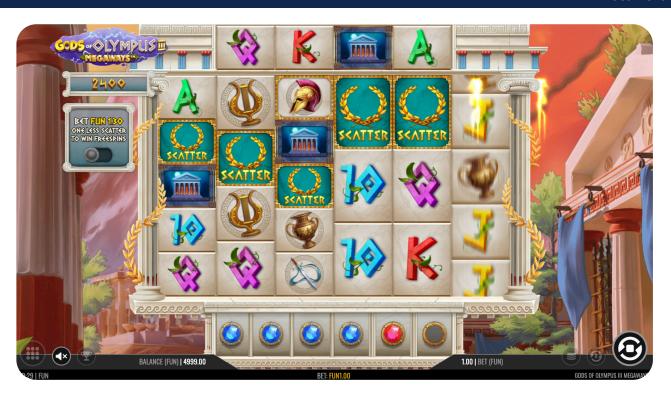

**FREESPINS** 

HR 1/365 or 1/177 with Ante-bet

Land 4/5/6 Scatters to enter 8/12/20 Freespins respectively. Land 3 Scatters with the Ante-bet and activate 8/12/20 Freespins awarded at random.

The anticipation builds with Freespins. Landing 4/5/6 Scatter Symbols awards 8/12/20 Freespins respectively. During Freespins, Zeus takes his power to new heights, and the Wild Multiplier he awards increases with each appearance on the board, elevating the excitement for players.