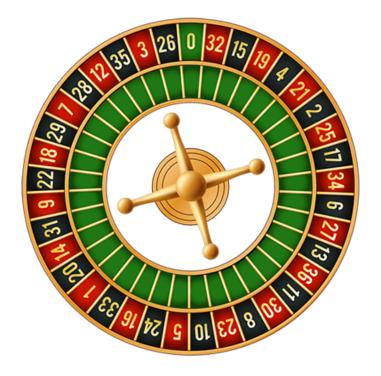

### **Game Description**

With Iron Dog Studios' Roulette Classic, players can dive into their beloved classic table game, featuring all the Classic ways to play Roulette including the traditional bet patterns!

Roulette Classic transports players to the timeless charm of the original casino, blending it seamlessly with a modern digital twist. They can enjoy classic graphics, easy-to-access betting history, and clean user interface that will transport them straight into the heart of the action.