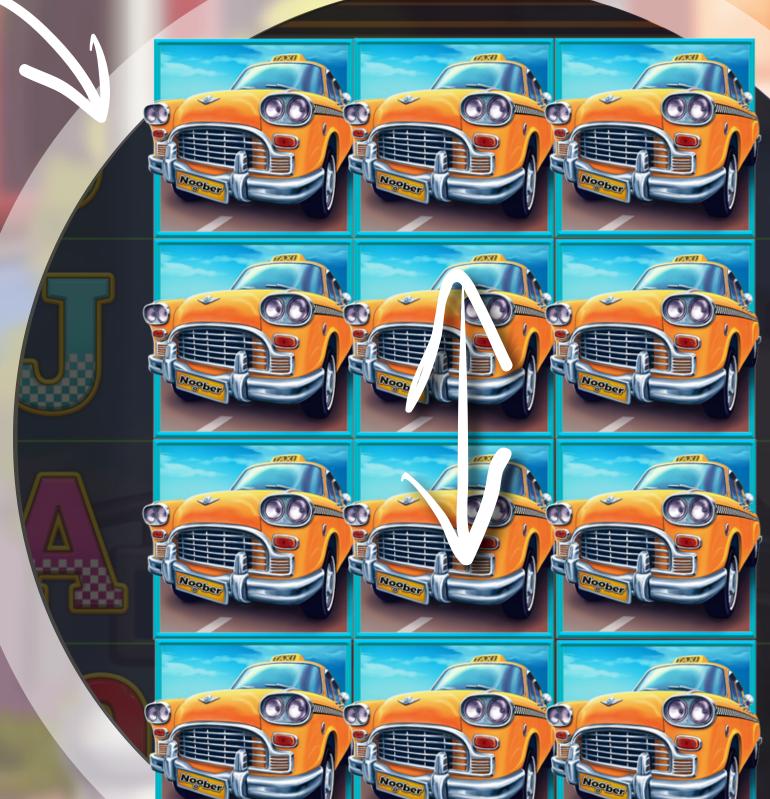

# CARA NOODET

LAND 2 OR MORE SETS OF 3
MAD CABS PAYING SYMBOLS
TO TRIGGER A SYMBOL
EXPANSION

FULSEO