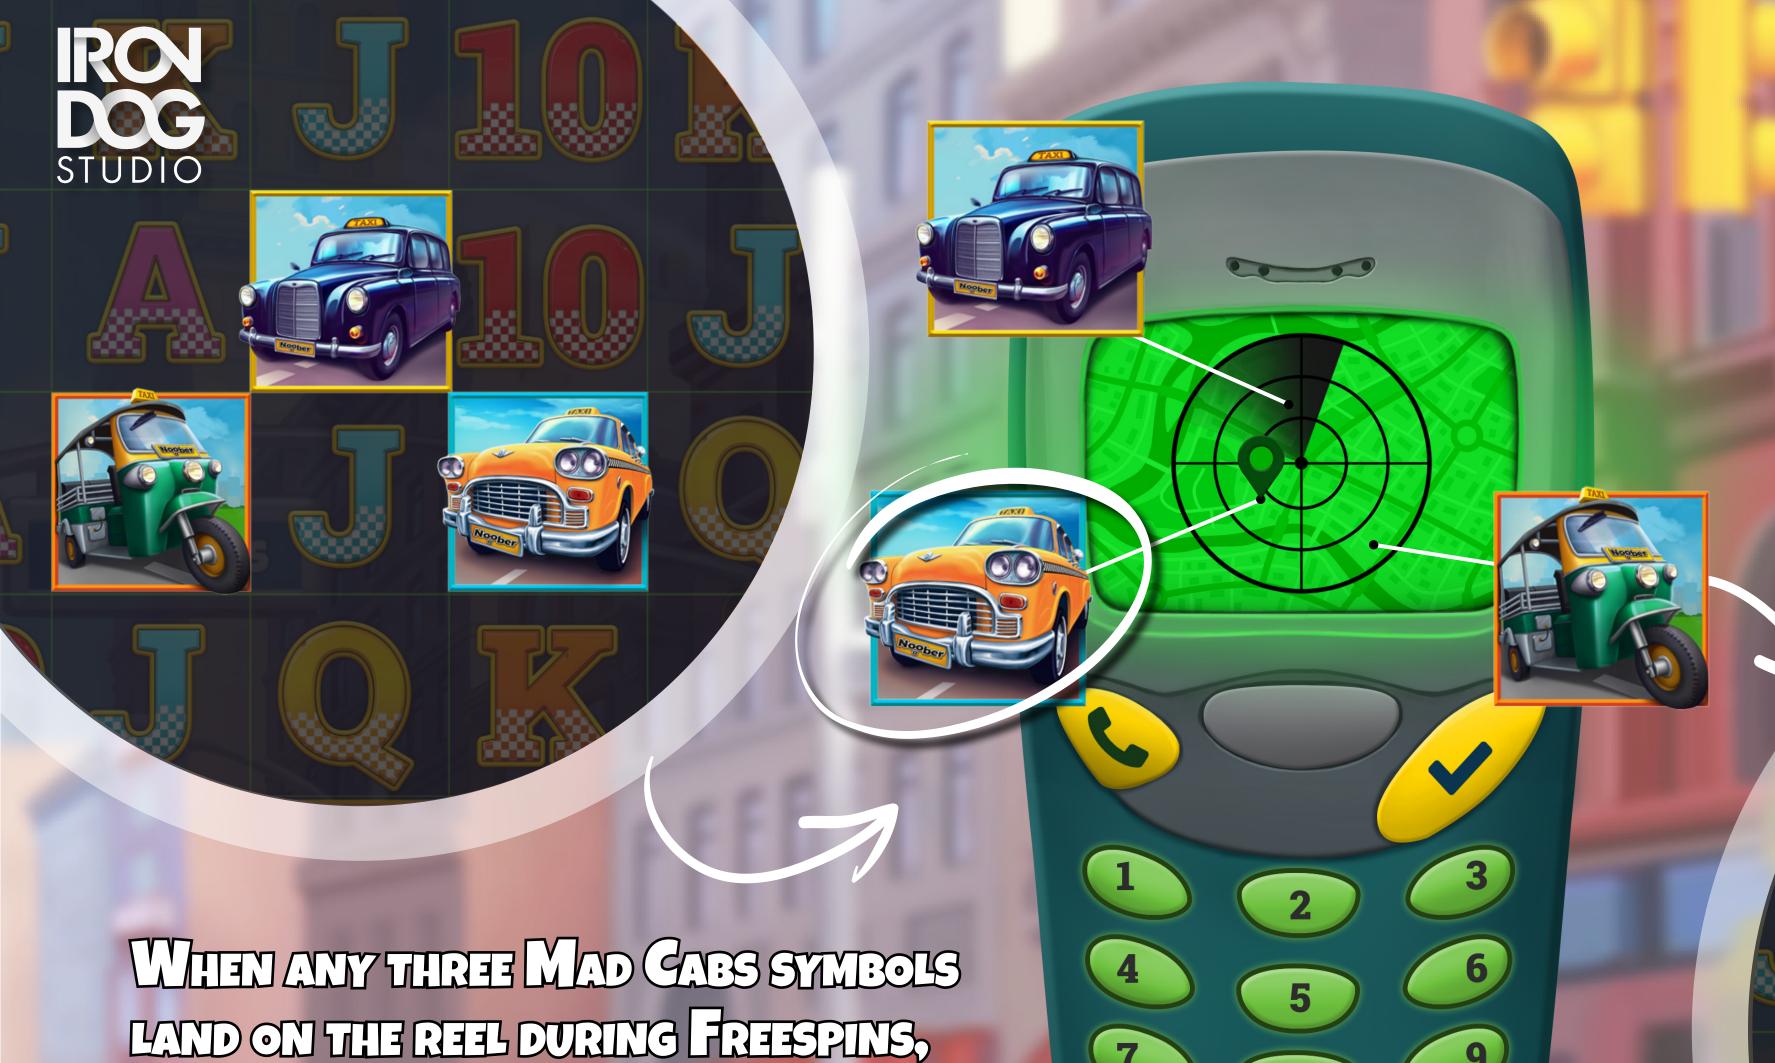

### DURING FRESPIS

THE EXPANSION FEATURE

APPEARS MORE FREQUENTLY

THE RAGE BEGINS & THE WINNING MAD

CAB EXPANDS AND PAYS