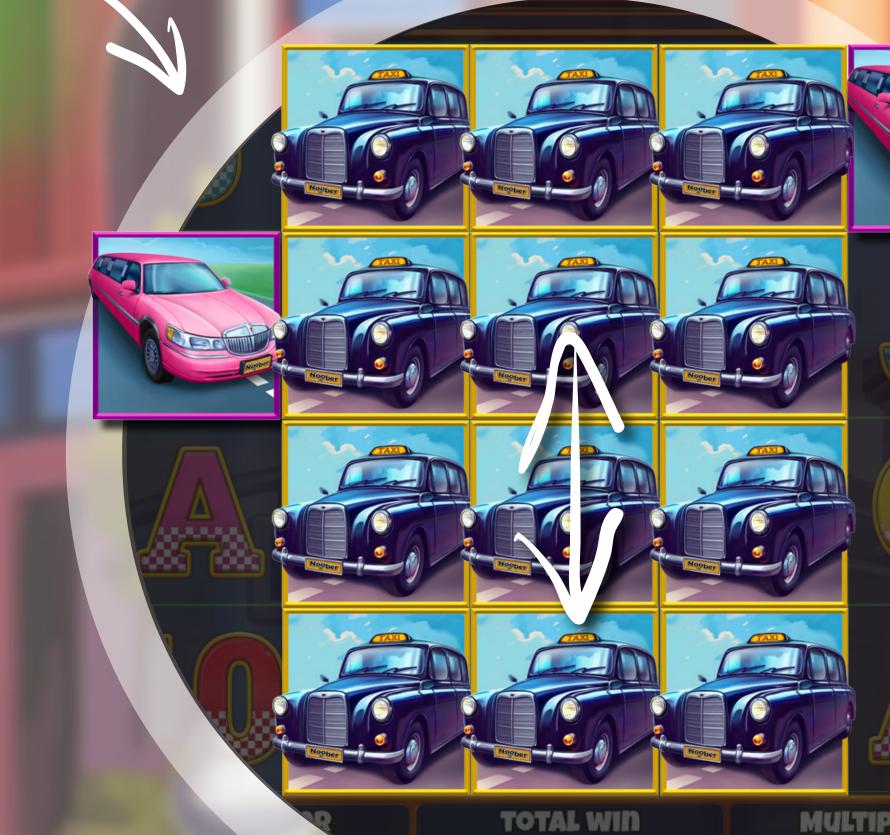

# CARA NOODET

LAND 2 OR MORE SETS OF 3
MAD CABS PAYING SYMBOLS
TO TRIGGER A SYMBOL
EXPANSION

FULSEO