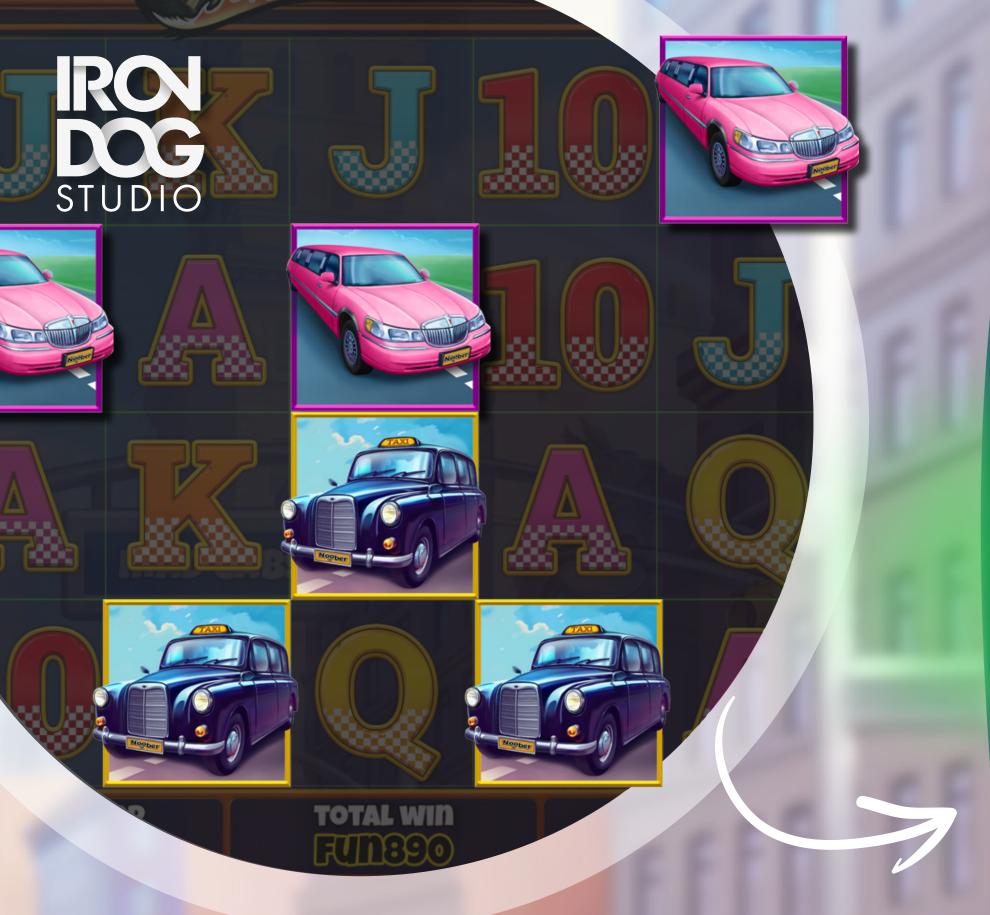

# CARA NOODET

LAND 2 OR MORE SETS OF 3
MAD CABS PAYING SYMBOLS
TO TRIGGER A SYMBOL
EXPANSION

FULSEO

### SPECIAL SYMBOLS

MAD CABS BRINGS A PLAYER FAVORITE SYMBOL EXPANSION MECHANIC WITH A FUN AND ENGAGING FEATURE SELECTOR TO BREAK UP THE BASE GAME